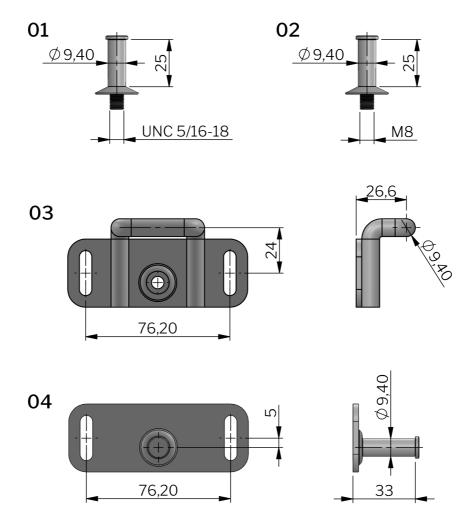

#### 相关产品

Needed components for a complete system:

2-850, 2-745, 2-746, 2-835, 2-860

**类似产品:** 2-750-01, 2-750-02, 2-750-03, 2-750-07

索引编号见网站 industrilas.com

Index Code: 2-750-04

<sup>\*</sup> Anti-BSR means no Buzz, Squeak or Rattle due to TPE anti vibration bushing.

Index Code: 2-750-04

## INDUSTRILAS.COM

Index Code: 2-750-04