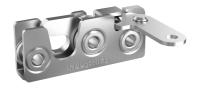

# **VECTOR ROTARY LATCH - RA PULL**

Vector rotary latches offer concealed latch points with convenient push-to-close action. Vector Rotaries are suitable for a variety of applications that require high strength, robust and secure latching. They are employed either as single latch point or in a multipoint latching system. Available in either single or two stage latching. The two stage rotary offers a safety feature that securely latches a partially latched compartment. Specially engineered to offer minimized trigger release force that ensures smooth and easy opening.

Vector rotaries are combined with Vector actuators that connect to the rotary latch by Vector rods or cables, creating an optimized latching system with components easily and securely fitted together. Please see related products to choose your components for your complete Vector rotary latching system.