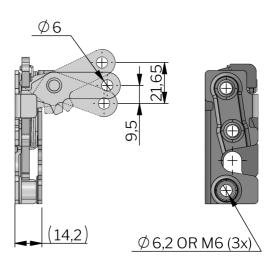

# 每一栏选择对应的数字创建产品编号 (AAAA-BBCDEFFG-HH)

| AAAA | 款式                                 | BB 材质         | C 款式                 | D Type of jaw | E Mounting hole | FF Trigger                      | G Left /<br>Right                        | НН | Striker                            |
|------|------------------------------------|---------------|----------------------|---------------|-----------------|---------------------------------|------------------------------------------|----|------------------------------------|
| 5223 | Standard Rotary "AR1" 8 mm striker | 30 不锈<br>钢304 | 2 Double stage       | 2 Double jaw  | 2 1/4-20<br>UNC | 13 Bottom<br>Perpendicular Pull | <ul><li>2 Left</li><li>1 Right</li></ul> | 03 | With looped striker                |
| 5224 | BSR "AR1" 8 mm<br>striker          |               | Single<br>1<br>stage |               | 1 M6 threaded   |                                 | · Mg.re                                  | 04 | With riveted                       |
|      |                                    |               |                      |               | 0 Through hole  |                                 |                                          | 02 | striker<br>With striker<br>bolt M8 |
|      |                                    |               |                      |               |                 |                                 |                                          | 00 | No striker                         |
|      |                                    |               |                      |               |                 |                                 |                                          | 01 | With striker<br>bolt               |

<sup>\*</sup> Anti-BSR means no Buzz, Squeak or Rattle due to TPE anti vibration bushing.

Index Code: 2-750-04