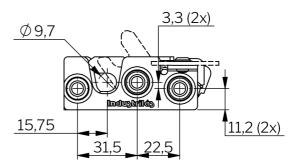

#### 材质

Anti Vibration Bushing: TPE

**套筒:** 尼龙6+30%玻纤Cam: 不锈钢 316 Clip: 钢,镀锌 Housing: 钢,镀锌

Striker: Zinc die cast, zinc plated or black

powder coated

Trigger: Hardened steel, zinc plated

#### 相关产品

Needed components for a complete system:

2-850, 2-745, 2-746, 2-835, 2-860

**类似产品:** 2-750-01, 2-750-02, 2-750-03, 2-750-07

索引编号见网站 industrilas.com

Index Code: 2-750-04

<sup>\*</sup> Anti-BSR means no Buzz, Squeak or Rattle due to TPE anti vibration bushing.

Index Code: 2-750-04

## INDUSTRILAS.COM

Index Code: 2-750-04