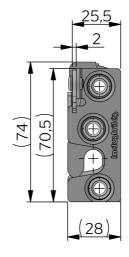

#### 材质

Anti Vibration Bushing: TPE

**套筒:** 尼龙6+30%玻纤Cam: 不锈钢 316 Clip: 钢,镀锌 Housing: 钢,镀锌

Striker: Zinc die cast, zinc plated or black

powder coated

Trigger: Hardened steel, zinc plated

#### 相关产品

Needed components for a complete system:

2-850, 2-745, 2-746, 2-835, 2-860

**类似产品:** 2-750-01, 2-750-02, 2-750-03, 2-750-07

索引编号见网站 industrilas.com

Index Code: 2-750-04